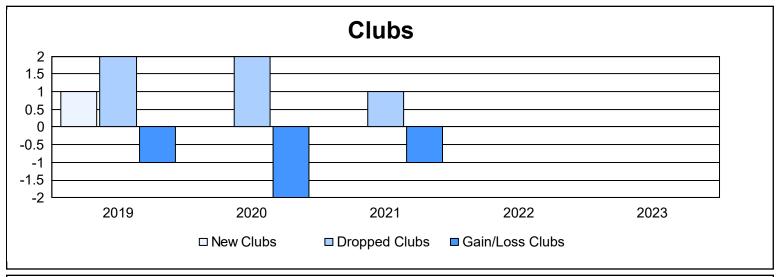

District 7 L

As of June 2023 Cumulative

| Year      | New<br>Clubs | Dropped<br>Clubs | Gain/<br>Loss<br>Clubs | New<br>Members | Charter<br>Members | Reinstate<br>Members | Transfer<br>Members | Total<br>Member<br>Added | Total<br>Members<br>Dropped | Gain/<br>Loss<br>Members |
|-----------|--------------|------------------|------------------------|----------------|--------------------|----------------------|---------------------|--------------------------|-----------------------------|--------------------------|
| 2018-2019 | 1            | 2                | -1                     | 102            | 28                 | 8                    | 3                   | 141                      | 180                         | -39                      |
| 2019-2020 | 0            | 2                | -2                     | 62             | 30                 | 3                    | 4                   | 99                       | 141                         | -42                      |
| 2020-2021 | 0            | 1                | -1                     | 35             | 0                  | 3                    | 3                   | 41                       | 128                         | -87                      |
| 2021-2022 | 0            | 0                | 0                      | 89             | 0                  | 4                    | 7                   | 100                      | 104                         | -4                       |
| 2022-2023 | 0            | 0                | 0                      | 65             | 0                  | 2                    | 0                   | 67                       | 94                          | -27                      |
| Average   | 0            | 1                | -1                     | 71             | 12                 | 4                    | 3                   | 90                       | 129                         | -40                      |