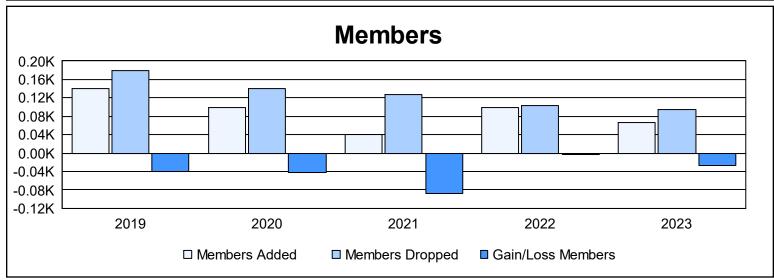

District 7 L

As of June 2023 Cumulative

| Year      | New<br>Clubs | Dropped<br>Clubs | Gain/<br>Loss<br>Clubs | New<br>Members | Charter<br>Members | Reinstate<br>Members | Transfer<br>Members | Total<br>Member<br>Added | Total<br>Members<br>Dropped | Gain/<br>Loss<br>Members |
|-----------|--------------|------------------|------------------------|----------------|--------------------|----------------------|---------------------|--------------------------|-----------------------------|--------------------------|
| 2018-2019 | 1            | 2                | -1                     | 102            | 28                 | 8                    | 3                   | 141                      | 180                         | -39                      |
| 2019-2020 | 0            | 2                | -2                     | 62             | 30                 | 3                    | 4                   | 99                       | 141                         | -42                      |
| 2020-2021 | 0            | 1                | -1                     | 35             | 0                  | 3                    | 3                   | 41                       | 128                         | -87                      |
| 2021-2022 | 0            | 0                | 0                      | 89             | 0                  | 4                    | 7                   | 100                      | 104                         | -4                       |
| 2022-2023 | 0            | 0                | 0                      | 65             | 0                  | 2                    | 0                   | 67                       | 94                          | -27                      |
| Average   | 0            | 1                | -1                     | 71             | 12                 | 4                    | 3                   | 90                       | 129                         | -40                      |